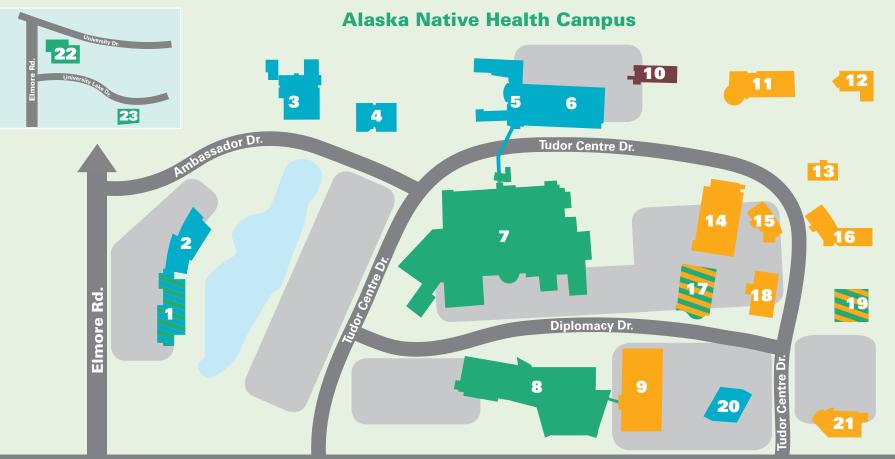

## Tudor Rd.

- 1. Healthy Communities Building 3900 Ambassador Drive
- 2. Consortium Office Building 4000 Ambassador Drive
- 3. ANTHC Education and Development Center 4115 Ambassador Drive
- 4. Inuit Building 4141 Ambassador Drive
- 5. Patient Housing at ANMC 4001 Tudor Centre Drive
- 6. ANTHC Parking Garage 4043 Tudor Centre Drive
- 7. Alaska Native Medical Center Hospital 4315 Diplomacy Drive
- 8. Anchorage Native Primary Care Center 4320 Diplomacy Drive

- 9. Flattop Mountain Parking Garage 4450 Diplomacy Drive
- 10. Centers for Disease Control & Prevention 4055 Tudor Centre Drive
- 11. Nuka Wellness and Learning Center 4085 Tudor Centre Drive
- 12. Bird Ridge Building 4145 Tudor Centre Drive
- **13. Heritage Plaza Office** 4155 Tudor Centre Drive
- **14. Denali Parking Garage** 4441 Diplomacy Drive
- **15.** Mount Natazhat Building 4160 Tudor Centre Drive
- **16. Mount Yukla Building** 4175 Tudor Centre Drive
- **17. Gottlieb Building** 4441 Diplomacy Drive

- **18.** Ahklun Mountains Building 4501 Diplomacy Drive
- **19. Mount Marathon Building** 4201 Tudor Centre Drive
- **20. Diplomacy Building** 4500 Diplomacy Drive
- 21. Fireweed Mountain Building 4341 Tudor Centre Drive
- 22. University Lake Medical Center 3801 University Lake Drive
- 23. Alaska Pacific Medical Building 3976 University Lake Drive