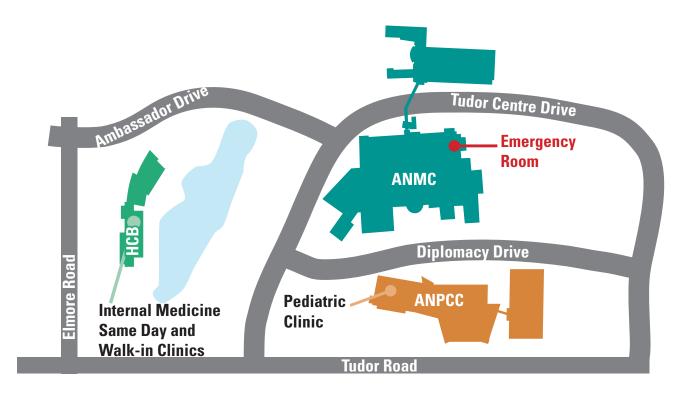

#### **Clinic Locations**

### Map Key:

HCB: Healthy Communities Building 3900 Ambassador Drive • Anchorage, AK 99508

ANMC: Alaska Native Medical Center 4315 Diplomacy Drive • Anchorage, AK 99508

**ANPCC: Anchorage Native Primary Care Center 4320 Diplomacy Drive • Anchorage, AK 99508** 