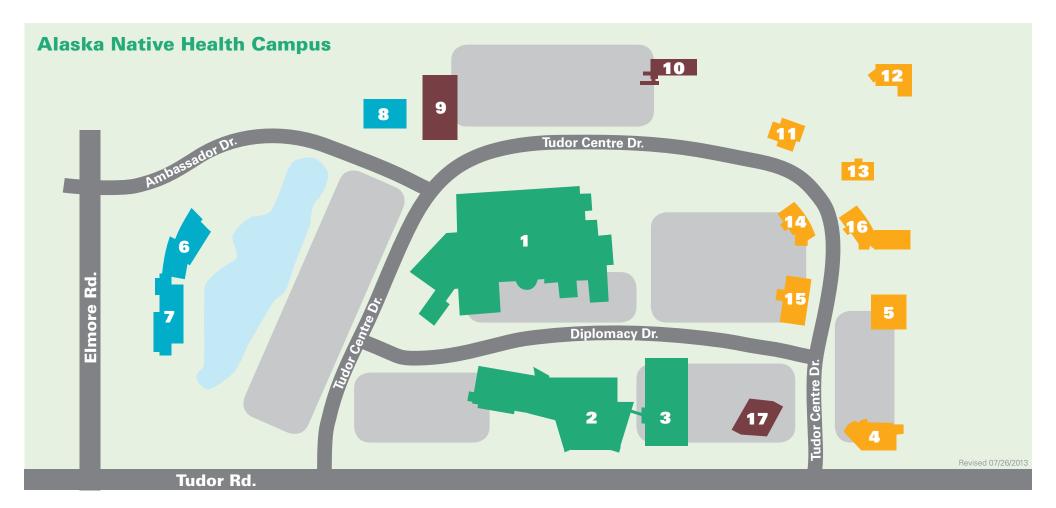

- **1. Alaska Native Medical Center** 4315 Diplomacy Drive
- **2. Anchorage Native Primary Care Center** 4320 Diplomacy Drive
- **3. Flattop Mountain Parking Garage** 4450 Diplomacy Drive
- **4. Fireweed Mountain Building** 4341 Tudor Centre Drive
- **5. Mount Marathon Building** 4201 Tudor Centre Drive
- **6. Consortium Office Building** 4000 Ambassador Drive

- **7. Healthy Communities Building** 3900 Ambassador Drive
- 8. Inuit Building
  4141 Ambassador Drive
- **9. Alaska Cares** 3925 Tudor Centre Drive
- **10.** Centers for Disease Control & Prevention 4055 Tudor Centre Drive
- **11. Mount Redoubt Building** 4105 Tudor Centre Drive
- **12. Bird Ridge Building** 4145 Tudor Centre Drive

- **13. Heritage Plaza Office** 4155 Tudor Centre Drive
- **14. Mount Natazhat Building** 4160 Tudor Centre Drive
- **15. Ahklun Mountains Building** 4501 Diplomacy Drive
- **16. Mount Yukla Building** 4175 Tudor Centre Drive
- **17. UA Diplomacy Building** 4500 Diplomacy Drive