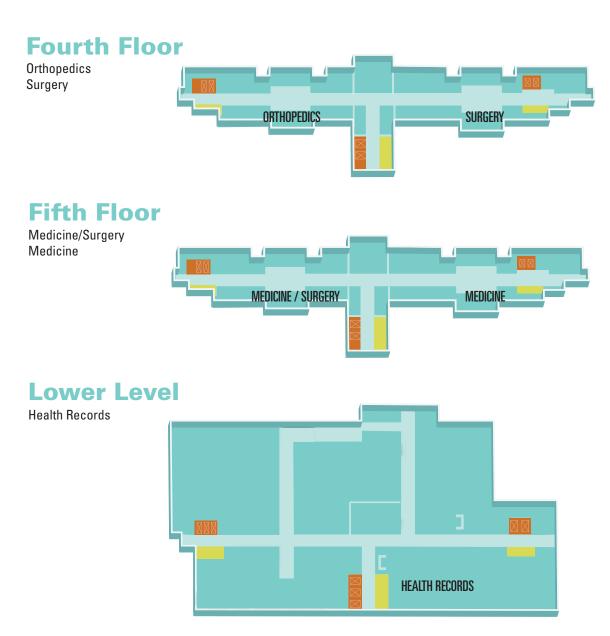

## **First Floor**

Cafeteria
Central Registration
Craft Shop
Customer Experience
Emergency Department
ENT, Ophthalmology, Audiology

Hospital Administration Information Desk Laboratory Oncology Clinic Orthopedic Clinic Pharmacy Physical Therapy Quyana Hospitality House Radiology Surgery and Urology Clinic



## **Second Floor**

Critical Care Unit Day Surgery Inpatient Pediatrics Labor and Delivery Mother Baby Unit Neonatal Intensive Care Unit Neurosurgery OB Triage Recovery Room Respiratory Therapy Surgery Surgery Waiting









Internal Medicine is located in the Anchorage Native Primary Care Center building across the street from the hospital.

| ALASKA NATIVE MEDICAL CENTER 563-ANMC (2662) TOLL FREE (855) 482-4382 |          |                                   |                |
|-----------------------------------------------------------------------|----------|-----------------------------------|----------------|
| Anchorage Native Primary Care Center                                  | 729-3300 | Neurosurgery                      | 729-2525       |
| Behavioral Health                                                     | 729-2500 | OB/GYN Clinic                     | 729-3100       |
| Cardiology                                                            | 729-4780 | Oncology                          | 729-1