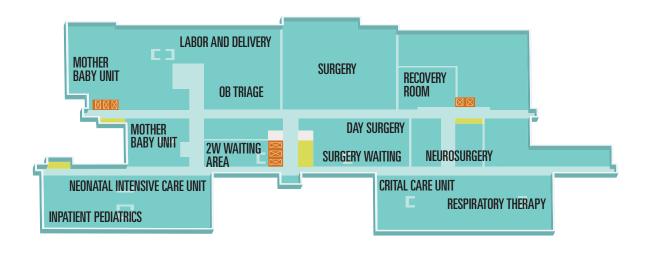

## **Second Floor**

Critical Care Unit Day Surgery Inpatient Pediatrics Labor and Delivery Mother Baby Unit Neonatal Intensive Care Unit Neurosurgery OB Triage Recovery Room Respiratory Therapy Surgery Surgery Waiting