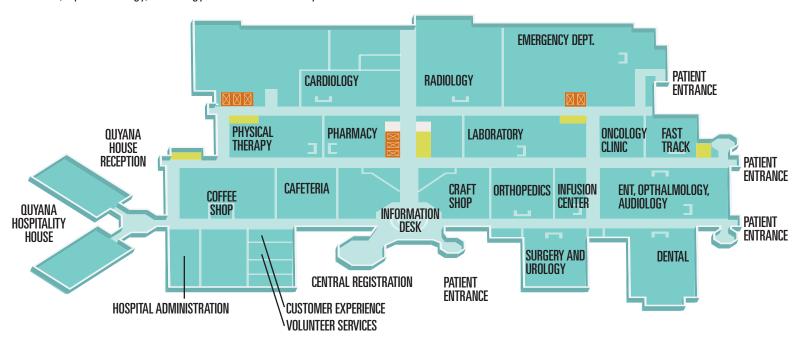

## **First Floor**

Cafeteria
Central Registration
Craft Shop
Customer Experience
Emergency Department
ENT, Ophthalmology, Audiology

Hospital Administration Information Desk Laboratory Oncology Clinic Orthopedic Clinic Pharmacy Physical Therapy Quyana Hospitality House Radiology Surgery and Urology Clinic